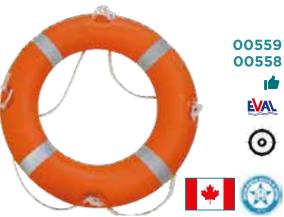

# LIFEBUOYS SOLAS 74, L.S.A. CODE M.E.D., 2014/90/EU IMO MSC 81(70).

For commercial ships or big boats. Made of polyethylene and filled with polyurethane foam. With retroreflective tapes SOLAS. Additionally approved by Transport Canada and Russian Maritime Register of Shipping.

| CODE  | INT. DIAMETER<br>(cm) | EXT. DIAMETER (cm) | WEIGHT<br>(Kg) |
|-------|-----------------------|--------------------|----------------|
| 00559 | 43,6                  | 75                 | 2,5            |
| 00558 | 43.6                  | 75                 | 4.0            |