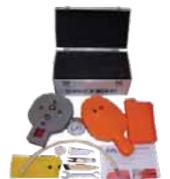

### **NEOPRENE IMMERSION SUIT TEST KIT**

Test kit repair equipment is supplied within an aluminum case and consists of the following parts:

- ✓ Instructions for air pressure test
- √ Head clamp (2 pieces)
- ✓ Clamp's nuts and washers
- ✓ Pressure gauge (0-5 kPa)
- ✓ Hand pump with detachable hose

- ✓ Repair fabric
- √ Tool bag
- ✓ Wrench
- ✓ Brush with wooden handle
- ✓ Scissors
- ✓ Glue
- ✓ Chalk