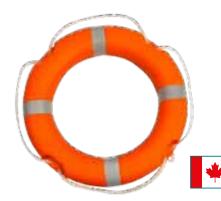

# **LIFEBUOYS**

# LIFEBUOYS SOLAS 74, L.S.A. CODE M.E.D., 2014/90/EU IMO MSC 81(70).

Suitable for recreational boats. Made of polyethylene and filled with polyurethane foam. With retro-reflective tapes SOLAS.

Additionally approved by Transport Canada and Russian Maritime Register of Shipping.

| CODE  | INT. DIAMETER (cm) | EXT. DIAMETER (cm) | WEIGHT<br>(Kg) |
|-------|--------------------|--------------------|----------------|
| 00557 | 40                 | 60                 | 2,5            |