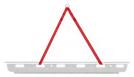

s. This feature is particularly crucial during challenging rescue scenarios where maintaining patient stability is paramount.
- → The basket stretcher is equipped with strategically placed handholds and attachment points, facilitating smooth and controlled movement. This enhances the crew's ability to navigate challenging terrains and ensure a secure grip during patient transfer.
- → Easy-to-clean materials simplify post-rescue maintenance, promoting efficiency and hygiene in the rescue process.
- → The shell of the basket stretcher is large enough to host additional medical and diagnostics equipment for better patient care.



## **ACCESSORIES**



## ST00592A

#### STX 592

Yellow belt metal buckle - 2 pieces



## ST70002A

#### STX 702

Black reflex belts with metal buckle - 2 pieces



## ST04522B

#### STX 540

Fixed lifting bridles system



## ST04519C

#### STX 519

Adjustable lifting bridles system



## ST04524B

#### STX 538

Universal floating devices for basket stretchers or spine boards – 3 pieces



#### STO4525B

# STX 537

Universal floating devices for basket stretchers or spine boards – 1 piece



## ST04518A

#### STX 518

Universal floating devices for basket stretchers or spine boards - 2 pieces



## ST04040A

#### STX 40

Spencer Shell carry bag



#### ST04530

# **SPEED BASKET**

Basket stretchers carrier