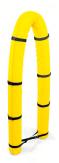

## ST04524B

#### STX 538

Universal floating devices for basket stretchers or spine boards – 3 pieces