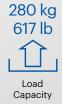

#### **TECHNICAL DATA**

| Length                     | 215 cm / 84.6 in. |
|----------------------------|-------------------|
| Width                      | 65 cm / 25.5 in.  |
| Height                     | 20 cm / 7.87 in.  |
| Handles                    | 12                |
| Weight without accessories | 12,5 kg / 27.5 lb |
| Material                   | PE, PP, Al        |
| Load capacity              | 280 kg / 617 lb   |