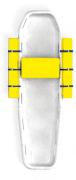

t.
- → The basket stretcher is equipped with strategically placed handholds and attachment points, facilitating smooth and controlled movement. This enhances the crew's ability to navigate challenging terrains and ensure a secure grip during patient transfer.
- → Easy-to-clean materials simplify post-rescue maintenance, promoting efficiency and hygiene in the rescue process.
- → The shell of the basket stretcher is large enough to host additional medical and diagnostics equipment for better patient care.



## **ACCESSORIES**



## ST00592A

#### STX 592

Yellow belt metal buckle - 2 pieces



## ST70002A

#### STX 702

Black reflex belts with metal buckle - 2 pieces



## ST04522B

#### STX 540

Fixed lifting bridles system



## ST04519C

#### STX 519

Adjustable lifting bridles system



## ST04524B

#### STX 538

Universal floating devices for basket stretchers or spine boards – 3 pieces



#### STO4525B

# STX 537

Universal floating devices for basket stretchers or spine boards – 1 piece



## ST04518A

#### STX 518

Universal floating devices for basket stretchers or spine boards - 2 pieces



## ST04040A

#### STX 40

Spencer Shell carry bag



#### ST04530

# **SPEED BASKET**

Basket stretchers carrier