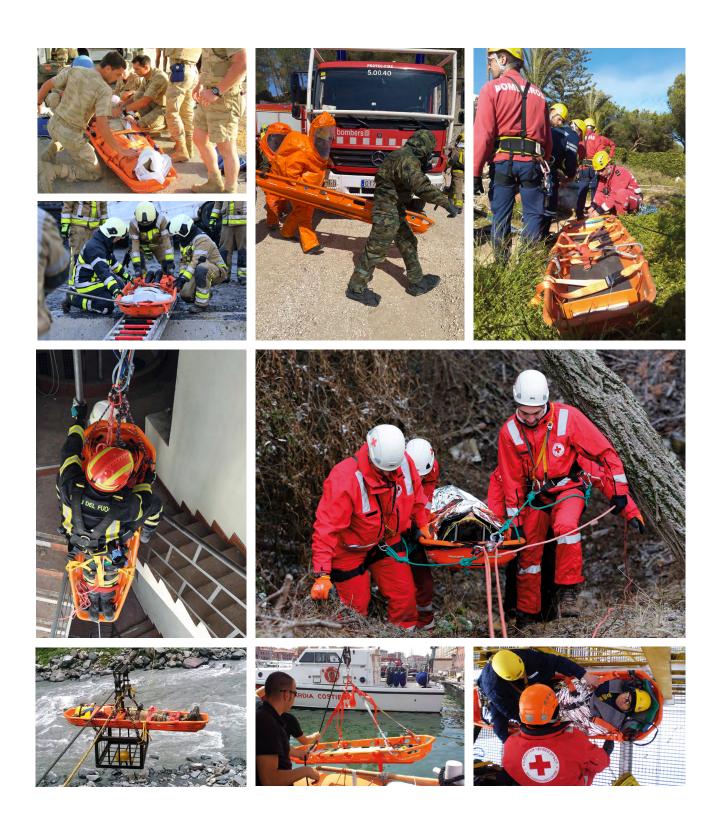

The **Spencer Shell** is a basket stretcher designed for the recovery and transportation of patients in challenging and high-risk scenarios. It is particularly tailored for rescue operations where safeguarding the patient from side impacts is paramount, and conventional transport equipment falls short.

It features a distinctive high-density polyethylene shell that acts as a protective cocoon for the patient, guarding against side impacts and providing an added layer of safety during rescue operations. Equipped with strategically placed handholes and eyelets, the stretcher can be lifted or carried by multiple operators, making it suitable for a variety of rescue scenarios. Two skids at the bottom of the shell minimize friction during dragging operations, allowing for smoother navigation across different terrains.

The Spencer Shell basket stretcher can be used in a range of challenging rescue situations, including: technical rescue, mines, high altitudes, water rescue, air and for sporting events.

#### WHY SHOULD YOU USE THE SPENCER SHELL FOR YOUR RESCUE OPERATIONS?

- → The SPENCER SHELL can be used in any rescue scenarios: it can winched for air lifting, dragged on the ground and used for sea rescue with the addition of floating systems.
- → Crafted from high-quality materials, the SPENCER SHELL offers a perfect balance between durability and lightweight design.
- → The SPENCER SHELL is designed with a secure and rigid shell structure, providing maximum protection to the patient during transport.
- → The stretcher is engineered to distribute the patient's weight evenly, preventing pressure points and reducing the potential for additional injuries. This feature is particularly crucial during challenging rescue scenarios where maintaining patient stability is paramount.
- → The basket stretcher is equipped with strategically placed handholds and attachment points, facilitating smooth and controlled movement. This enhances the crew's ability to navigate challenging terrains and ensure a secure grip during patient transfer.
- → Easy-to-clean materials simplify post-rescue maintenance, promoting efficiency and hygiene in the rescue process.
- → The shell of the basket stretcher is large enough to host additional medical and diagnostics equipment for better patient care.