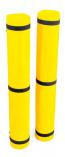

## ST04518A

#### STX 518

Universal floating devices for basket stretchers or spine boards - 2 pieces