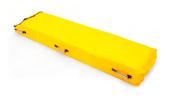

ance, promoting efficiency and hygiene in the rescue process.
- → The shell of the basket stretcher is large enough to host additional medical and diagnostics equipment for better patient care.



## **ACCESSORIES**



## ST00592A

#### STX 592

Yellow belt metal buckle - 2 pieces



## ST70002A

#### STX 702

Black reflex belts with metal buckle - 2 pieces



## ST04522B

#### STX 540

Fixed lifting bridles system



## ST04519C

#### STX 519

Adjustable lifting bridles system



## ST04524B

#### STX 538

Universal floating devices for basket stretchers or spine boards – 3 pieces



#### STO4525B

# STX 537

Universal floating devices for basket stretchers or spine boards – 1 piece



## ST04518A

#### STX 518

Universal floating devices for basket stretchers or spine boards - 2 pieces



## ST04040A

#### STX 40

Spencer Shell carry bag



#### ST04530

# **SPEED BASKET**

Basket stretchers carrier