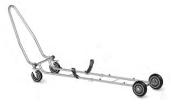

process.
- → The shell of the basket stretcher is large enough to host additional medical and diagnostics equipment for better patient care.



## **ACCESSORIES**



## ST00592A

#### STX 592

Yellow belt metal buckle - 2 pieces



## ST70002A

#### STX 702

Black reflex belts with metal buckle - 2 pieces



## ST04522B

#### STX 540

Fixed lifting bridles system



## ST04519C

#### STX 519

Adjustable lifting bridles system



## ST04524B

#### STX 538

Universal floating devices for basket stretchers or spine boards – 3 pieces



#### STO4525B

# STX 537

Universal floating devices for basket stretchers or spine boards – 1 piece



## ST04518A

#### STX 518

Universal floating devices for basket stretchers or spine boards - 2 pieces



## ST04040A

#### STX 40

Spencer Shell carry bag



#### ST04530

# **SPEED BASKET**

Basket stretchers carrier