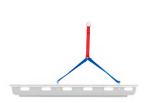

rescue scenarios where maintaining patient stability is paramount.
- → The basket stretcher is equipped with strategically placed handholds and attachment points, facilitating smooth and controlled movement. This enhances the crew's ability to navigate challenging terrains and ensure a secure grip during patient transfer.
- → Easy-to-clean materials simplify post-rescue maintenance, promoting efficiency and hygiene in the rescue process.
- → The shell of the basket stretcher is large enough to host additional medical and diagnostics equipment for better patient care.



## **ACCESSORIES**



## ST00592A

#### STX 592

Yellow belt metal buckle - 2 pieces



## ST70002A

#### STX 702

Black reflex belts with metal buckle - 2 pieces



## ST04522B

#### STX 540

Fixed lifting bridles system



## ST04519C

#### STX 519

Adjustable lifting bridles system



## ST04524B

#### STX 538

Universal floating devices for basket stretchers or spine boards – 3 pieces



#### STO4525B

# STX 537

Universal floating devices for basket stretchers or spine boards – 1 piece



## ST04518A

#### STX 518

Universal floating devices for basket stretchers or spine boards - 2 pieces



## ST04040A

#### STX 40

Spencer Shell carry bag



#### ST04530

# **SPEED BASKET**

Basket stretchers carrier