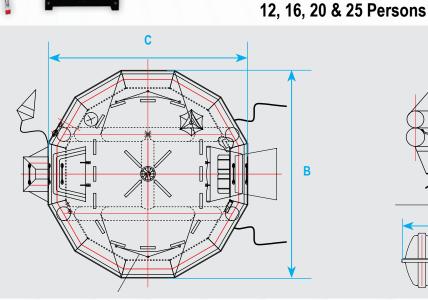

### 

| Code  | Persons | Weight<br>(kg)* | Pack | Dimensions (mm) |      |      |      |     |     |
|-------|---------|-----------------|------|-----------------|------|------|------|-----|-----|
|       |         |                 |      | Α               | В    | С    | D    | E   | н   |
| 75187 | 12      | 148             | А    | 1600            | 2983 | 2903 | 1286 | 670 | 670 |
| 73134 | 16      | 160             | А    | 1800            | 3392 | 3302 | 1350 | 700 | 700 |
| 73135 |         | 125             | В    |                 |      |      | 1285 | 670 | 670 |
| 79885 | 20      | 208             | А    | 1850            | 3815 | 3715 | 1470 | 750 | 710 |
| 79888 |         | 165             | В    |                 |      |      | 1350 | 700 | 660 |
| 79886 | 25      | 240             | А    | 2000            | 4225 | 4065 | 1680 | 770 | 710 |
| 79889 |         | 185             | В    |                 |      |      | 1470 | 750 | 710 |