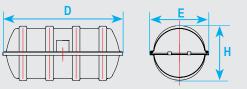

### 

| Code  | Persons | Weight<br>(kg)* | Pack | Dimensions (mm) |      |      |      |     |     |
|-------|---------|-----------------|------|-----------------|------|------|------|-----|-----|
|       |         |                 |      | Α               | В    | С    | D    | E   | н   |
| 75187 | 12      | 148             | А    | 1600            | 2983 | 2903 | 1286 | 670 | 670 |
| 73134 | 16      | 160             | А    | 1800            | 3392 | 3302 | 1350 | 700 | 700 |
| 73135 |         | 125             | В    |                 |      |      | 1285 | 670 | 670 |
| 79885 | 20      | 208             | А    | 1850            | 3815 | 3715 | 1470 | 750 | 710 |
| 79888 |         | 165             | В    |                 |      |      | 1350 | 700 | 660 |
| 79886 | 25      | 240             | А    | 2000            | 4225 | 4065 | 1680 | 770 | 710 |
| 79889 |         | 185             | В    |                 |      |      | 1470 | 750 | 710 |