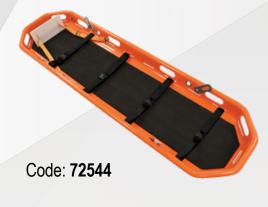

## **Basket Stretcher**

The Basket Stretcher is designed to cover all the emergency rescue situations. It's made of high resistive material and it has many handholds, which make it ideal for quick and safe transfer.

Includes 4 safety belts, foam pad for patient comfort, adjustable feet-securing mechanism for vertical lifting and special rings for Bridle. By using it with the Four Point Bridle (not included), it is ideal for aerial rescue.

| Dimensions   | Load Bearing | Gross Weight |
|--------------|--------------|--------------|
| 216x61x19 cm | 159 kg       | 18 kg        |