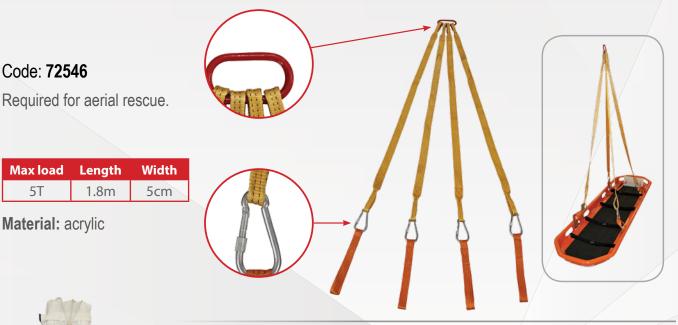

Includes 4 safety belts, foam pad for patient comfort, adjustable feet-securing mechanism for vertical lifting and special rings for Bridle. By using it with the Four Point Bridle (not included), it is ideal for aerial rescue.

## Four-point Bridle for Basket Stretcher (72544)